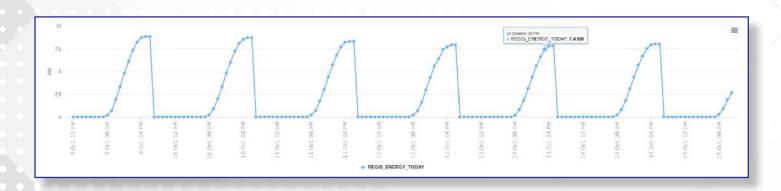

Solar power plants need to be monitored for optimum power output. This helps retrieve efficient power output from power plants while monitoring for faulty solar panels, connections, dust accumulated on panels lowering output and other such issues affecting solar performance. So here we propose an automated IoT based solar power monitoring system that allows for automated solar power monitoring from anywhere over the internet.

Get information about energy you supply to grid

Get your personal prediction about solar energy generation at your plant