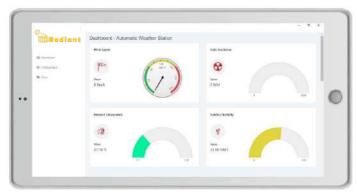

# WEATHER STATION MONITORING SYSTEM

- Our weather station monitoring software gets connected to weather station using Modbus RTU or Modbus TCP.
- It continuously takes data from weather station and displays on dashboard

- The software works locally and does not need internet connection.
- The software is dynamically configurable at run time.

- It shows all historical data up-to 5 years.
- User can also download customized reports.