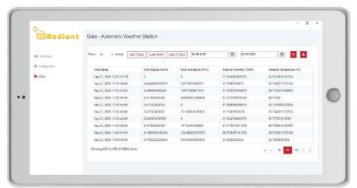

# WEATHER STATION MONITORING SYSTEM

- Our weather station monitoring software gets connected to weather station using Modbus RTU or Modbus TCP.
- It continuously takes data from weather station and displays on dashboard

- The software works locally and does not need internet connection.
- The software is dynamically configurable at run time.

- It shows all historical data up-to 5 years.
- User can also download customized reports.