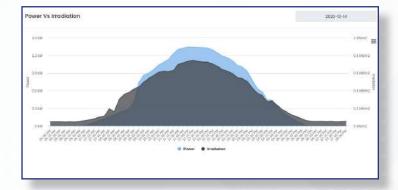

Solar power plants need to be monitored for optimum power output. This helps retrieve efficient power output from power plants while monitoring for faulty solar panels, connections, dust accumulated on panels lowering output and other such issues affecting solar performance. So here we propose an automated IoT based solar power monitoring system that allows for automated solar power monitoring from anywhere over the internet.

Get information about energy you supply to grid

Get your personal prediction about solar energy generation at your plant