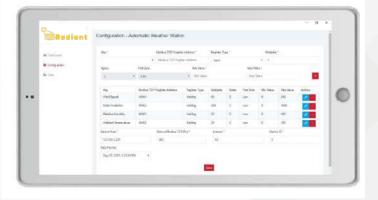

# WEATHER STATION MONITORING SYSTEM

- Our weather station monitoring software gets connected to weather station using Modbus RTU or Modbus TCP.
- It continuously takes data from weather station and displays on dashboard

- The software works locally and does not need internet connection.
- The software is dynamically configurable at run time.

- It shows all historical data up-to 5 years.
- User can also download customized reports.