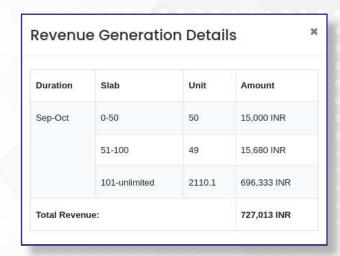

## BENEFITS

Get information about revenue generation from your solar plant

Increase your solar generation by 30%

Get alerts if your inverters and panels are working at 100% efficiency or not

Radiant - Solar Monitoring System Ticket: The Panels associated with gateway REGIS requires cleaning. Time: 15-10-2020 11:03 AM Priority: medium Rydot Infotech Pvt Ltd