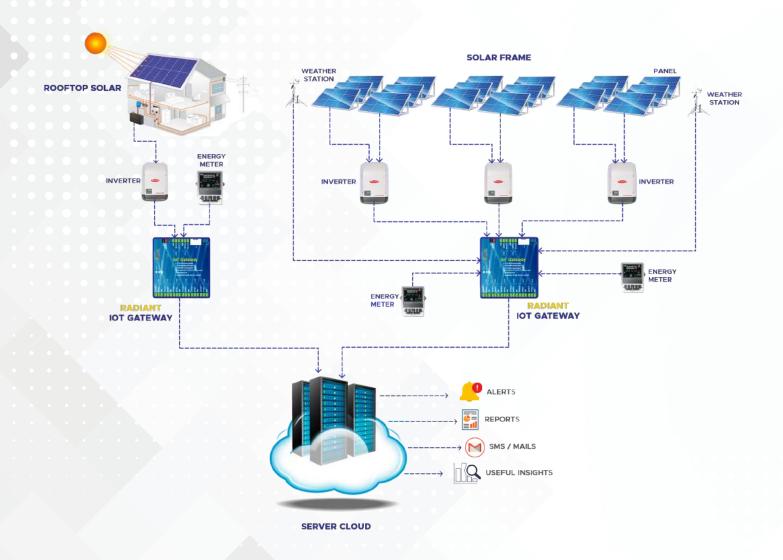

Solar power plants need to be monitored for optimum power output. This helps retrieve efficient power output from power plants while monitoring for faulty solar panels, connections, dust accumulated on panels lowering output and other such issues affecting solar performance. So here we propose an automated IoT based solar power monitoring system that allows for automated solar power monitoring from anywhere over the internet.

### **SOLAR COMPLETE INSTALLATION**

- Our radiant IoT gateway will collect data from energy meters, inverters which collect data from residential solar systems, weather stations and solar stations.
- The Radiant IoT gateway will in turn pass on the collected data from these sources onto the server cloud.
- This collected data will be segregated according to users and the users can get graphical and numerical information in form pf SMS notification, reports, alerts, mails, notifications and useful insights