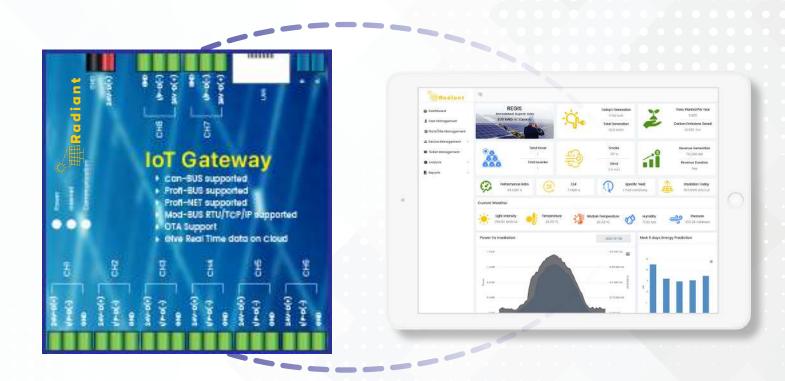

## RADIANT DEVICE FEATURES

Multiple Connectivity Options Sim/Lan/WiFi Dataloggers

### Standalone sensors

Available in various outputs 0-5V, 4-20ma, RS485

#### **Remote Data Access**

Monitor remotely on Radiant Solar

### **Monitor mulitple Equipments**

like Inverter, Meters & others along with WMS

#### Customizable

Extensive sensor options & outputs

**BRANDS COMPATIBLE** 