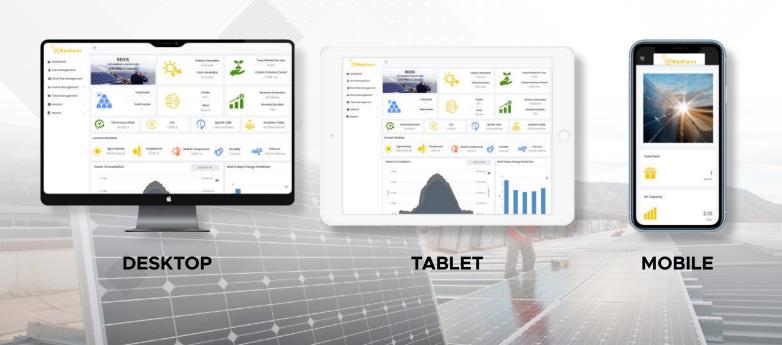

s.
- User can also download customized reports.



## BENEFITS

Get information about revenue generation from your solar plant





Increase your solar generation by 30%

Get alerts if your inverters and panels are working at 100% efficiency or not



Radiant - Solar Monitoring System Ticket: The Panels associated with gateway REGIS requires cleaning. Time: 15-10-2020 11:03 AM Priority: medium Rydot Infotech Pvt Ltd

Radiant - Solar Monitoring System

Ticket: The Panels associated with gateway REGIS requires cleaning.

Time: 15-10-2020 11:03 AM

Priority : medium Rydot Infotech Pvt Ltd Reduce downtime by getting real time alerts





Get information about energy you supply to grid

Get your personal prediction about solar energy generation at your plant



### PLATFORM INDEPENDENT SYSTEM



## RADIANT DEVICE FEATURES



Multiple Connectivity Options Sim/Lan/WiFi Dataloggers



### Standalone sensors

Available in various outputs 0-5V, 4-20ma, RS485



#### **Remote Data Access**

Monitor remotely on Radiant Solar



### **Monitor mulitple Equipments**

like Inverter, Meters & others along with WMS



#### Customizable

Extensive sensor options & outputs



**BRANDS COMPATIBLE**