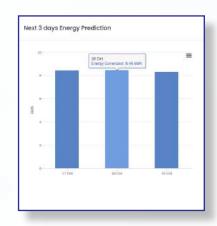

Get information about energy you supply to grid

Get your personal prediction about solar energy generation at your plant